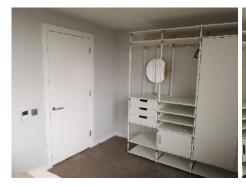

## Check in photos

| No  | Item                                          | Condition at check in                                                               | Check out comments and additional items |  |
|-----|-----------------------------------------------|-------------------------------------------------------------------------------------|-----------------------------------------|--|
| 135 | Door as before                                | Interior  Circular ring mark low level/to base  Some deterioration to paint to same |                                         |  |
| 136 | Door frame as before                          | Some wear, more to right                                                            |                                         |  |
| 137 | Ceiling and panel as before                   | Couple of faint marks to access panel  Couple of light marks over storage/wardrobe  |                                         |  |
| 138 | Spotlights as before                          | Working                                                                             |                                         |  |
| 139 | Walls as before  Wood panelling to right wall | Slight patchy appearance as before                                                  |                                         |  |
| 140 | Skirting boards as before                     | Some very light wear                                                                |                                         |  |
| 141 | Floor. Brown carpet                           |                                                                                     |                                         |  |

Page **29** of **39** 

| Bedroon | Bedroom                                                                        |                       |                                         |  |  |  |  |
|---------|--------------------------------------------------------------------------------|-----------------------|-----------------------------------------|--|--|--|--|
| No      | Contents                                                                       | Condition at check in | Check out comments and additional items |  |  |  |  |
| 142     | Threshold as before                                                            |                       |                                         |  |  |  |  |
| 143     | Doorstop as before                                                             |                       |                                         |  |  |  |  |
| 144     | Shelf, storage and wardrobe unit. White metal/laminate and brass  Mirror  Rail |                       |                                         |  |  |  |  |
| 145     | Interior                                                                       |                       |                                         |  |  |  |  |
| 146     | Contents                                                                       |                       |                                         |  |  |  |  |
| 147     | Hairdryer. Tresemme                                                            |                       |                                         |  |  |  |  |
| 148     | Shelf. Arregui                                                                 |                       |                                         |  |  |  |  |
| 149     | Rails. 2                                                                       |                       |                                         |  |  |  |  |
| 150     | Coat hangers. Set of 10 brass/black metal                                      |                       |                                         |  |  |  |  |
| 151     | Coat hooks. Black metal                                                        |                       |                                         |  |  |  |  |
| 152     | Coat hooks. Black metal/brass                                                  |                       |                                         |  |  |  |  |
| 153     | Armchair. Round brown fabric                                                   |                       |                                         |  |  |  |  |
| 154     | Curtain track as before                                                        |                       |                                         |  |  |  |  |
| 155     | Curtain. Approximately floor length unlined brown fabric                       | Couple of small marks |                                         |  |  |  |  |