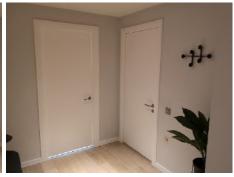

Page **13** of **39** 

| Entrance | intrance hall                              |                                                                                                                                                                                        |                                         |  |  |
|----------|--------------------------------------------|----------------------------------------------------------------------------------------------------------------------------------------------------------------------------------------|-----------------------------------------|--|--|
| No       | Contents                                   | Condition at check in                                                                                                                                                                  | Check out comments and additional items |  |  |
| 10       | Threshold. Brown wood                      | Light wear                                                                                                                                                                             |                                         |  |  |
| 11       | Cupboard. Painted white  Metal handle      | Couple of minor marks and chips  Notable shading to leading edge of left door                                                                                                          |                                         |  |  |
| 12       | Interior                                   | Some light wear and marks  Some further wear and soiling to centre dividing panel  Wood knots showing through paint to door frame  Right door rubbed and marked from washer dryer door |                                         |  |  |
| 13       | Contents                                   |                                                                                                                                                                                        |                                         |  |  |
| 14       | Door magnets. 2                            |                                                                                                                                                                                        |                                         |  |  |
| 15       | Threshold bar                              |                                                                                                                                                                                        |                                         |  |  |
| 16       | Plant and boxes. Assorted                  | Related labels Light marks                                                                                                                                                             |                                         |  |  |
| 17       | Meter. Evinox                              |                                                                                                                                                                                        |                                         |  |  |
| 18       | Cupboard                                   | Some discolour  Dusty within                                                                                                                                                           |                                         |  |  |
| 19       | Meter. Water                               | No cover                                                                                                                                                                               |                                         |  |  |
| 20       | Ironing board and cover                    |                                                                                                                                                                                        |                                         |  |  |
| 21       | Clothes drying rack. Folding metal/plastic |                                                                                                                                                                                        |                                         |  |  |

Page **14** of **39** 

| Entrance | Entrance hall                                                             |                                                                 |                                         |  |  |  |
|----------|---------------------------------------------------------------------------|-----------------------------------------------------------------|-----------------------------------------|--|--|--|
| No       | Contents                                                                  | Condition at check in                                           | Check out comments and additional items |  |  |  |
| 22       | Broom                                                                     |                                                                 |                                         |  |  |  |
| 23       | Fuse box. MK                                                              | Related labels                                                  |                                         |  |  |  |
| 24       | Iron. Minky                                                               |                                                                 |                                         |  |  |  |
| 25       | Iron filler jug. Plastic                                                  |                                                                 |                                         |  |  |  |
| 26       | Laundry basket. Plastic                                                   |                                                                 |                                         |  |  |  |
| 27       | Washer dryer. Siemens model IQ 500                                        | Very light wear  Related labels  Piece of blue tape behind door |                                         |  |  |  |
| 28       | Box. Cisco                                                                |                                                                 |                                         |  |  |  |
| 29       | Smoke alarm. Fitted white plastic                                         |                                                                 |                                         |  |  |  |
| 30       | Mirror. Round with brass frame                                            | Not flush with wall  Brass patchy and tarnished                 |                                         |  |  |  |
| 31       | Bench. Rectangular with black vinyl seat Separate round black stone table |                                                                 |                                         |  |  |  |
| 32       | Coat hooks. Black metal                                                   |                                                                 |                                         |  |  |  |
| 33       | Plant pot. Round black metal and stand                                    |                                                                 |                                         |  |  |  |
| 34       | Plant. Plastic green leaves                                               |                                                                 |                                         |  |  |  |