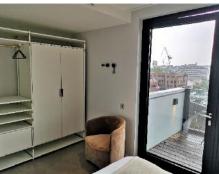

Page **29** of **39** 

| Bedroon | Bedroom                                                                        |                       |                                         |  |  |  |  |
|---------|--------------------------------------------------------------------------------|-----------------------|-----------------------------------------|--|--|--|--|
| No      | Contents                                                                       | Condition at check in | Check out comments and additional items |  |  |  |  |
| 142     | Threshold as before                                                            |                       |                                         |  |  |  |  |
| 143     | Doorstop as before                                                             |                       |                                         |  |  |  |  |
| 144     | Shelf, storage and wardrobe unit. White metal/laminate and brass  Mirror  Rail |                       |                                         |  |  |  |  |
| 145     | Interior                                                                       |                       |                                         |  |  |  |  |
| 146     | Contents                                                                       |                       |                                         |  |  |  |  |
| 147     | Hairdryer. Tresemme                                                            |                       |                                         |  |  |  |  |
| 148     | Shelf. Arregui                                                                 |                       |                                         |  |  |  |  |
| 149     | Rails. 2                                                                       |                       |                                         |  |  |  |  |
| 150     | Coat hangers. Set of 10 brass/black metal                                      |                       |                                         |  |  |  |  |
| 151     | Coat hooks. Black metal                                                        |                       |                                         |  |  |  |  |
| 152     | Coat hooks. Black metal/brass                                                  |                       |                                         |  |  |  |  |
| 153     | Armchair. Round brown fabric                                                   |                       |                                         |  |  |  |  |
| 154     | Curtain track as before                                                        |                       |                                         |  |  |  |  |
| 155     | Curtain. Approximately floor length unlined brown fabric                       | Couple of small marks |                                         |  |  |  |  |

Page **30** of **39** 

| Bedroom | Bedroom                                                    |                                           |                                         |  |  |  |
|---------|------------------------------------------------------------|-------------------------------------------|-----------------------------------------|--|--|--|
| No      | Contents                                                   | Condition at check in                     | Check out comments and additional items |  |  |  |
| 156     | Balcony door and window matching previous                  |                                           |                                         |  |  |  |
| 157     | Smoke alarm as before                                      |                                           |                                         |  |  |  |
| 158     | Bedside tables. Set of 2 square grey marble                | Light wear  Tops slightly dull and patchy |                                         |  |  |  |
| 159     | Table lamps. Set of 2 round brass White glass globe shades |                                           |                                         |  |  |  |
| 160     | Headboard. Brown fabric                                    |                                           |                                         |  |  |  |
| 161     | Bed base. Double brown wood                                |                                           |                                         |  |  |  |
| 162     | Mattress. Double David Philips Ortho                       |                                           |                                         |  |  |  |
| 163     | Mattress protector. White                                  |                                           |                                         |  |  |  |
| 164     | Pillows. 4                                                 |                                           |                                         |  |  |  |
| 165     | Duvet. Double                                              |                                           |                                         |  |  |  |
| 166     | Fitted sheet. White                                        |                                           |                                         |  |  |  |
| 167     | Duvet cover. White striped 4 matching pillowcases          |                                           |                                         |  |  |  |
| 168     | Scatter cushions. Set of 2 square beige fabric             |                                           |                                         |  |  |  |
| 169     | Scatter cushion. Rectangular brown fabric                  |                                           |                                         |  |  |  |
| 170     | Throw/blanket. Brown woollen                               |                                           |                                         |  |  |  |