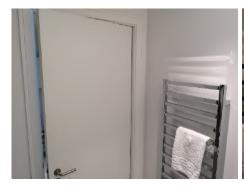

## **ENTRANCE HALL**

## Check in photos

| Entrance | Entrance hall                                                                                                                            |                               |                                         |  |  |  |
|----------|------------------------------------------------------------------------------------------------------------------------------------------|-------------------------------|-----------------------------------------|--|--|--|
| No       | Item                                                                                                                                     | Condition at check in         | Check out comments and additional items |  |  |  |
| 1        | Front door exterior. Black wood with metal fittings Handle Lock Spy hole                                                                 | Couple of light marks to door |                                         |  |  |  |
| 2        | Front door interior. Black wood with metal fittings  Spy hole and cover  Security fitting receiver  Black plastic box  Handle/twist lock |                               |                                         |  |  |  |

Page **12** of **39** 

| Entrance | Entrance hall                         |                                                        |                                         |  |  |
|----------|---------------------------------------|--------------------------------------------------------|-----------------------------------------|--|--|
| No       | Item                                  | Condition at check in                                  | Check out comments and additional items |  |  |
| 3        | Door frame. Black wood                | Interior                                               |                                         |  |  |
|          | Numerals                              | Chip over door to left                                 |                                         |  |  |
|          | Door closure                          | Some corresponding damage to seal                      |                                         |  |  |
|          | Security fitting bracket              | Some light wear to right                               |                                         |  |  |
|          |                                       | Security fitting bar missing                           |                                         |  |  |
| 4        | Ceiling. Painted white                |                                                        |                                         |  |  |
| 5        | Spotlights. White finished            | Working                                                |                                         |  |  |
| 6        | Walls. Painted grey                   | Slight patchy appearance                               |                                         |  |  |
|          |                                       | Some uneven finishes, over painting and touch up marks |                                         |  |  |
|          |                                       | Couple of light marks                                  |                                         |  |  |
| 7        | Switches and sockets as fitted. Metal |                                                        |                                         |  |  |
| 8        | Skirting boards. Painted white        | Some minor wear                                        |                                         |  |  |
| 9        | Floor. Brown wood                     | Light wear                                             |                                         |  |  |
|          |                                       | Small round darker brown mark to far right corner      |                                         |  |  |