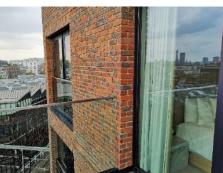

## Check in photos

| Balcony | Balcony                    |                                             |                                         |  |  |  |  |
|---------|----------------------------|---------------------------------------------|-----------------------------------------|--|--|--|--|
| No      | Item                       | Condition at check in                       | Check out comments and additional items |  |  |  |  |
| 174     | Reverse of window and door |                                             |                                         |  |  |  |  |
| 175     | Building walls. Brick      |                                             |                                         |  |  |  |  |
| 176     | Floor. Brown wood          | Weathered  Dull and faded  Colour variation |                                         |  |  |  |  |
| 177     | Doorstop. Metal/rubber     |                                             |                                         |  |  |  |  |
| 178     | Parapet wall. Grey render  |                                             |                                         |  |  |  |  |
| 179     | Wall light. Black finished | Working                                     |                                         |  |  |  |  |
| 180     | Safety panels. Glass       |                                             |                                         |  |  |  |  |