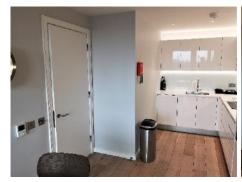

## **ENTRANCE HALL**

## Check in photos

| Entrance | Entrance hall                                                                                                                            |                               |                                         |  |  |  |
|----------|------------------------------------------------------------------------------------------------------------------------------------------|-------------------------------|-----------------------------------------|--|--|--|
| No       | Item                                                                                                                                     | Condition at check in         | Check out comments and additional items |  |  |  |
| 1        | Front door exterior. Black wood with metal fittings Handle Lock Spy hole                                                                 | Couple of light marks to door |                                         |  |  |  |
| 2        | Front door interior. Black wood with metal fittings  Spy hole and cover  Security fitting receiver  Black plastic box  Handle/twist lock |                               |                                         |  |  |  |

Page **12** of **39** 

| Entrance | Entrance hall                         |                                                        |                                         |  |  |
|----------|---------------------------------------|--------------------------------------------------------|-----------------------------------------|--|--|
| No       | Item                                  | Condition at check in                                  | Check out comments and additional items |  |  |
| 3        | Door frame. Black wood                | Interior                                               |                                         |  |  |
|          | Numerals                              | Chip over door to left                                 |                                         |  |  |
|          | Door closure                          | Some corresponding damage to seal                      |                                         |  |  |
|          | Security fitting bracket              | Some light wear to right                               |                                         |  |  |
|          |                                       | Security fitting bar missing                           |                                         |  |  |
| 4        | Ceiling. Painted white                |                                                        |                                         |  |  |
| 5        | Spotlights. White finished            | Working                                                |                                         |  |  |
| 6        | Walls. Painted grey                   | Slight patchy appearance                               |                                         |  |  |
|          |                                       | Some uneven finishes, over painting and touch up marks |                                         |  |  |
|          |                                       | Couple of light marks                                  |                                         |  |  |
| 7        | Switches and sockets as fitted. Metal |                                                        |                                         |  |  |
| 8        | Skirting boards. Painted white        | Some minor wear                                        |                                         |  |  |
| 9        | Floor. Brown wood                     | Light wear                                             |                                         |  |  |
|          |                                       | Small round darker brown mark to far right corner      |                                         |  |  |