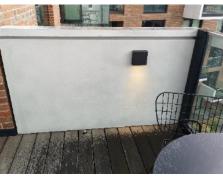

## Check in photos

| Balcony | Balcony                    |                                             |                                         |  |  |  |  |
|---------|----------------------------|---------------------------------------------|-----------------------------------------|--|--|--|--|
| No      | Item                       | Condition at check in                       | Check out comments and additional items |  |  |  |  |
| 174     | Reverse of window and door |                                             |                                         |  |  |  |  |
| 175     | Building walls. Brick      |                                             |                                         |  |  |  |  |
| 176     | Floor. Brown wood          | Weathered  Dull and faded  Colour variation |                                         |  |  |  |  |
| 177     | Doorstop. Metal/rubber     |                                             |                                         |  |  |  |  |
| 178     | Parapet wall. Grey render  |                                             |                                         |  |  |  |  |
| 179     | Wall light. Black finished | Working                                     |                                         |  |  |  |  |
| 180     | Safety panels. Glass       |                                             |                                         |  |  |  |  |