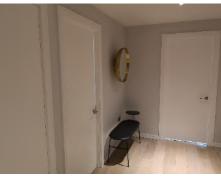

Page **13** of **39** 

| Entrance | intrance hall                              |                                                                                                                                                                                        |                                         |  |  |
|----------|--------------------------------------------|----------------------------------------------------------------------------------------------------------------------------------------------------------------------------------------|-----------------------------------------|--|--|
| No       | Contents                                   | Condition at check in                                                                                                                                                                  | Check out comments and additional items |  |  |
| 10       | Threshold. Brown wood                      | Light wear                                                                                                                                                                             |                                         |  |  |
| 11       | Cupboard. Painted white  Metal handle      | Couple of minor marks and chips  Notable shading to leading edge of left door                                                                                                          |                                         |  |  |
| 12       | Interior                                   | Some light wear and marks  Some further wear and soiling to centre dividing panel  Wood knots showing through paint to door frame  Right door rubbed and marked from washer dryer door |                                         |  |  |
| 13       | Contents                                   |                                                                                                                                                                                        |                                         |  |  |
| 14       | Door magnets. 2                            |                                                                                                                                                                                        |                                         |  |  |
| 15       | Threshold bar                              |                                                                                                                                                                                        |                                         |  |  |
| 16       | Plant and boxes. Assorted                  | Related labels Light marks                                                                                                                                                             |                                         |  |  |
| 17       | Meter. Evinox                              |                                                                                                                                                                                        |                                         |  |  |
| 18       | Cupboard                                   | Some discolour  Dusty within                                                                                                                                                           |                                         |  |  |
| 19       | Meter. Water                               | No cover                                                                                                                                                                               |                                         |  |  |
| 20       | Ironing board and cover                    |                                                                                                                                                                                        |                                         |  |  |
| 21       | Clothes drying rack. Folding metal/plastic |                                                                                                                                                                                        |                                         |  |  |

Page **14** of **39** 

| Entrance | Entrance hall                                                             |                                                                 |                                         |  |  |  |
|----------|---------------------------------------------------------------------------|-----------------------------------------------------------------|-----------------------------------------|--|--|--|
| No       | Contents                                                                  | Condition at check in                                           | Check out comments and additional items |  |  |  |
| 22       | Broom                                                                     |                                                                 |                                         |  |  |  |
| 23       | Fuse box. MK                                                              | Related labels                                                  |                                         |  |  |  |
| 24       | Iron. Minky                                                               |                                                                 |                                         |  |  |  |
| 25       | Iron filler jug. Plastic                                                  |                                                                 |                                         |  |  |  |
| 26       | Laundry basket. Plastic                                                   |                                                                 |                                         |  |  |  |
| 27       | Washer dryer. Siemens model IQ 500                                        | Very light wear  Related labels  Piece of blue tape behind door |                                         |  |  |  |
| 28       | Box. Cisco                                                                |                                                                 |                                         |  |  |  |
| 29       | Smoke alarm. Fitted white plastic                                         |                                                                 |                                         |  |  |  |
| 30       | Mirror. Round with brass frame                                            | Not flush with wall  Brass patchy and tarnished                 |                                         |  |  |  |
| 31       | Bench. Rectangular with black vinyl seat Separate round black stone table |                                                                 |                                         |  |  |  |
| 32       | Coat hooks. Black metal                                                   |                                                                 |                                         |  |  |  |
| 33       | Plant pot. Round black metal and stand                                    |                                                                 |                                         |  |  |  |
| 34       | Plant. Plastic green leaves                                               |                                                                 |                                         |  |  |  |