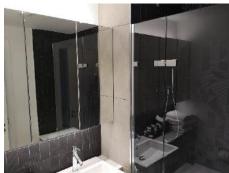

Page **35** of **39** 

| Bathrooi | Bathroom                                                    |                                                                           |                                         |  |  |
|----------|-------------------------------------------------------------|---------------------------------------------------------------------------|-----------------------------------------|--|--|
| No       | Item                                                        | Condition at check in                                                     | Check out comments and additional items |  |  |
| 190      | Wall tiles. Combination of darker and lighter brown ceramic | Some colour variation to grout  White marks to grout high level over bath |                                         |  |  |
| 191      | Wiring plate. White plastic                                 |                                                                           |                                         |  |  |
| 192      | Skirting board tiles. Brown ceramic                         |                                                                           |                                         |  |  |
| 193      | Floor tiles. Brown ceramic                                  | Colour variation and discolour to grout                                   |                                         |  |  |

| Bathrooi | Bathroom                                      |                              |                                         |  |  |
|----------|-----------------------------------------------|------------------------------|-----------------------------------------|--|--|
| No       | Contents                                      | Condition at check in        | Check out comments and additional items |  |  |
| 194      | Threshold. Brown wood                         | Discolour                    |                                         |  |  |
|          |                                               | Dull wear                    |                                         |  |  |
| 195      | Heated towel rail. Chrome                     |                              |                                         |  |  |
| 196      | Bath mat. White                               |                              |                                         |  |  |
| 197      | Doorstop. Metal/rubber                        | Appears slightly pushed over |                                         |  |  |
| 198      | WC roll holder. Metal                         |                              |                                         |  |  |
| 199      | WC brush. Metal with round black finished pot |                              |                                         |  |  |
| 200      | Cabinets. White laminate                      |                              |                                         |  |  |
|          | Mirrored doors                                |                              |                                         |  |  |
| 201      | Interiors                                     |                              |                                         |  |  |
| 202      | Contents                                      |                              |                                         |  |  |

Page **36** of **39** 

| Bathrooi | Bathroom                                                 |                       |                                         |  |  |
|----------|----------------------------------------------------------|-----------------------|-----------------------------------------|--|--|
| No       | Contents                                                 | Condition at check in | Check out comments and additional items |  |  |
| 203      | Shelves. 4                                               |                       |                                         |  |  |
| 204      | Shaver socket                                            |                       |                                         |  |  |
| 205      | Access panel                                             |                       |                                         |  |  |
| 206      | Surface. Grey Corian                                     |                       |                                         |  |  |
| 207      | Bath towels. 2 white 2 matching hand towels              |                       |                                         |  |  |
| 208      | Tissue box cover. Black finished                         |                       |                                         |  |  |
| 209      | Tray. Rectangular black finished                         |                       |                                         |  |  |
| 210      | Cistern panelling. Grey Corian Flush buttons             |                       |                                         |  |  |
| 211      | WC. White ceramic White plastic seat and lid             |                       |                                         |  |  |
| 212      | Basin. White ceramic Chrome fittings                     | Very light wear       |                                         |  |  |
| 213      | Under basin cupboard. Grey Corian Spring door catches. 2 |                       |                                         |  |  |
| 214      | Pedal bin matching WC brush and pot                      |                       |                                         |  |  |
| 215      | Shower screen. Glass                                     |                       |                                         |  |  |
| 216      | Shower fittings. Chrome                                  |                       |                                         |  |  |