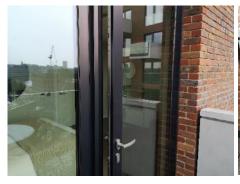

## Check in photos

| Entrance | Entrance hall                                                                                                                            |                               |                                         |  |  |  |
|----------|------------------------------------------------------------------------------------------------------------------------------------------|-------------------------------|-----------------------------------------|--|--|--|
| No       | Item                                                                                                                                     | Condition at check in         | Check out comments and additional items |  |  |  |
| 1        | Front door exterior. Black wood with metal fittings Handle Lock Spy hole                                                                 | Couple of light marks to door |                                         |  |  |  |
| 2        | Front door interior. Black wood with metal fittings  Spy hole and cover  Security fitting receiver  Black plastic box  Handle/twist lock |                               |                                         |  |  |  |

Page **12** of **39** 

| Entrance | Entrance hall                         |                                                        |                                         |  |  |
|----------|---------------------------------------|--------------------------------------------------------|-----------------------------------------|--|--|
| No       | Item                                  | Condition at check in                                  | Check out comments and additional items |  |  |
| 3        | Door frame. Black wood                | Interior                                               |                                         |  |  |
|          | Numerals                              | Chip over door to left                                 |                                         |  |  |
|          | Door closure                          | Some corresponding damage to seal                      |                                         |  |  |
|          | Security fitting bracket              | Some light wear to right                               |                                         |  |  |
|          |                                       | Security fitting bar missing                           |                                         |  |  |
| 4        | Ceiling. Painted white                |                                                        |                                         |  |  |
| 5        | Spotlights. White finished            | Working                                                |                                         |  |  |
| 6        | Walls. Painted grey                   | Slight patchy appearance                               |                                         |  |  |
|          |                                       | Some uneven finishes, over painting and touch up marks |                                         |  |  |
|          |                                       | Couple of light marks                                  |                                         |  |  |
| 7        | Switches and sockets as fitted. Metal |                                                        |                                         |  |  |
| 8        | Skirting boards. Painted white        | Some minor wear                                        |                                         |  |  |
| 9        | Floor. Brown wood                     | Light wear                                             |                                         |  |  |
|          |                                       | Small round darker brown mark to far right corner      |                                         |  |  |