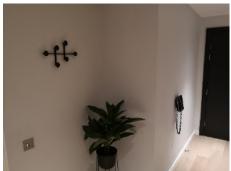

Page **14** of **39** 

| Entrance | Entrance hall                                                             |                                                                 |                                         |  |  |  |
|----------|---------------------------------------------------------------------------|-----------------------------------------------------------------|-----------------------------------------|--|--|--|
| No       | Contents                                                                  | Condition at check in                                           | Check out comments and additional items |  |  |  |
| 22       | Broom                                                                     |                                                                 |                                         |  |  |  |
| 23       | Fuse box. MK                                                              | Related labels                                                  |                                         |  |  |  |
| 24       | Iron. Minky                                                               |                                                                 |                                         |  |  |  |
| 25       | Iron filler jug. Plastic                                                  |                                                                 |                                         |  |  |  |
| 26       | Laundry basket. Plastic                                                   |                                                                 |                                         |  |  |  |
| 27       | Washer dryer. Siemens model IQ 500                                        | Very light wear  Related labels  Piece of blue tape behind door |                                         |  |  |  |
| 28       | Box. Cisco                                                                |                                                                 |                                         |  |  |  |
| 29       | Smoke alarm. Fitted white plastic                                         |                                                                 |                                         |  |  |  |
| 30       | Mirror. Round with brass frame                                            | Not flush with wall  Brass patchy and tarnished                 |                                         |  |  |  |
| 31       | Bench. Rectangular with black vinyl seat Separate round black stone table |                                                                 |                                         |  |  |  |
| 32       | Coat hooks. Black metal                                                   |                                                                 |                                         |  |  |  |
| 33       | Plant pot. Round black metal and stand                                    |                                                                 |                                         |  |  |  |
| 34       | Plant. Plastic green leaves                                               |                                                                 |                                         |  |  |  |

Page **15** of **39** 

| Entrance | Entrance hall          |                       |                                         |  |  |  |
|----------|------------------------|-----------------------|-----------------------------------------|--|--|--|
| No       | Contents               | Condition at check in | Check out comments and additional items |  |  |  |
| 35       | Telephone. Grandstream |                       |                                         |  |  |  |
| 36       | Doorstop. Metal/rubber |                       |                                         |  |  |  |