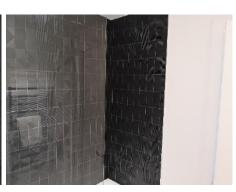

Page **36** of **39** 

| Bathrooi | Bathroom                                                 |                       |                                         |  |  |
|----------|----------------------------------------------------------|-----------------------|-----------------------------------------|--|--|
| No       | Contents                                                 | Condition at check in | Check out comments and additional items |  |  |
| 203      | Shelves. 4                                               |                       |                                         |  |  |
| 204      | Shaver socket                                            |                       |                                         |  |  |
| 205      | Access panel                                             |                       |                                         |  |  |
| 206      | Surface. Grey Corian                                     |                       |                                         |  |  |
| 207      | Bath towels. 2 white 2 matching hand towels              |                       |                                         |  |  |
| 208      | Tissue box cover. Black finished                         |                       |                                         |  |  |
| 209      | Tray. Rectangular black finished                         |                       |                                         |  |  |
| 210      | Cistern panelling. Grey Corian Flush buttons             |                       |                                         |  |  |
| 211      | WC. White ceramic White plastic seat and lid             |                       |                                         |  |  |
| 212      | Basin. White ceramic Chrome fittings                     | Very light wear       |                                         |  |  |
| 213      | Under basin cupboard. Grey Corian Spring door catches. 2 |                       |                                         |  |  |
| 214      | Pedal bin matching WC brush and pot                      |                       |                                         |  |  |
| 215      | Shower screen. Glass                                     |                       |                                         |  |  |
| 216      | Shower fittings. Chrome                                  |                       |                                         |  |  |

Page **37** of **39** 

| Bathrooi | Bathroom                           |                       |                                         |  |  |
|----------|------------------------------------|-----------------------|-----------------------------------------|--|--|
| No       | Contents                           | Condition at check in | Check out comments and additional items |  |  |
| 217      | Shelf. Chrome runged               | Light residual scale  |                                         |  |  |
| 218      | Bath. White enamel Chrome fittings |                       |                                         |  |  |
| 219      | Bath panel. Tiled to match walls   |                       |                                         |  |  |
| 220      | Ceiling vent. White plastic        |                       |                                         |  |  |