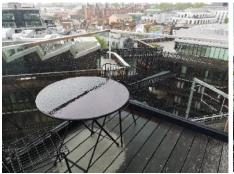

Page 33 of 39

| Balcony | Balcony                    |                       |                                         |  |  |  |  |
|---------|----------------------------|-----------------------|-----------------------------------------|--|--|--|--|
| No      | Item                       | Condition at check in | Check out comments and additional items |  |  |  |  |
| 181     | Table. Round black metal   |                       |                                         |  |  |  |  |
| 182     | Chairs. 2 black metal wire |                       |                                         |  |  |  |  |