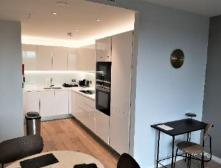

#### RECEPTION ROOM AND KITCHEN

## Check in photos

| Reception | Reception room and kitchen               |                                                                          |                                         |  |  |  |
|-----------|------------------------------------------|--------------------------------------------------------------------------|-----------------------------------------|--|--|--|
| No        | Item                                     | Condition at check in                                                    | Check out comments and additional items |  |  |  |
| 37        | Door. Painted white  Metal handles       | Doorstop mark                                                            |                                         |  |  |  |
| 38        | Door frame. Painted white                | Couple of light marks  Couple of further marks low level                 |                                         |  |  |  |
| 39        | Ceiling as before  Matching access panel | Light soiling and marks to access panel Scuff/scratch far end of kitchen |                                         |  |  |  |
| 40        | Spotlights as before                     | Working                                                                  |                                         |  |  |  |
| 41        | Concealed lights over wall units         | Working                                                                  |                                         |  |  |  |
| 42        | Under unit lights. LED                   | Working                                                                  |                                         |  |  |  |

Page **17** of **39** 

| Receptio | Reception room and kitchen                        |                                                                                                                                                                                                                                                                                                                                                    |                                         |  |  |
|----------|---------------------------------------------------|----------------------------------------------------------------------------------------------------------------------------------------------------------------------------------------------------------------------------------------------------------------------------------------------------------------------------------------------------|-----------------------------------------|--|--|
| No       | Item                                              | Condition at check in                                                                                                                                                                                                                                                                                                                              | Check out comments and additional items |  |  |
| 43       | Walls as before  Far reception wall painted brown | Slight patchy appearance and finish  Some uneven paint finishes  Some over painting and touch up marks  Trunking for TV                                                                                                                                                                                                                            |                                         |  |  |
| 44       | Splashback panels. Opaque glass                   |                                                                                                                                                                                                                                                                                                                                                    |                                         |  |  |
| 45       | Switches and sockets as before                    |                                                                                                                                                                                                                                                                                                                                                    |                                         |  |  |
| 46       | Skirting boards as before                         | Odd scuffs                                                                                                                                                                                                                                                                                                                                         |                                         |  |  |
| 47       | Floor as before                                   | Wear Colour variation Further wear, colour variation, marks and spots generally on entering and to kitchen Long narrow darker mark behind door Larger darker mark ahead towards kitchen units Larger dark mark around to left on entering kitchen Couple of heavier dark scuffs to reception room area and around dining table Photographs on file |                                         |  |  |
| 48       | Kitchen units. White laminate                     | See contents of kitchen units for any further issues                                                                                                                                                                                                                                                                                               |                                         |  |  |
| 49       | Worktop. White Corian                             | Some light wear  Slightly dull and patchy generally  Slightly rough to touch to edges around sink                                                                                                                                                                                                                                                  |                                         |  |  |