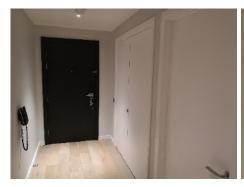

## Check in photos

| Entrance | Entrance hall                                                                                                                            |                               |                                         |  |  |  |
|----------|------------------------------------------------------------------------------------------------------------------------------------------|-------------------------------|-----------------------------------------|--|--|--|
| No       | Item                                                                                                                                     | Condition at check in         | Check out comments and additional items |  |  |  |
| 1        | Front door exterior. Black wood with metal fittings Handle Lock Spy hole                                                                 | Couple of light marks to door |                                         |  |  |  |
| 2        | Front door interior. Black wood with metal fittings  Spy hole and cover  Security fitting receiver  Black plastic box  Handle/twist lock |                               |                                         |  |  |  |

Page **12** of **39** 

| Entrance | Entrance hall                         |                                                        |                                         |  |  |
|----------|---------------------------------------|--------------------------------------------------------|-----------------------------------------|--|--|
| No       | Item                                  | Condition at check in                                  | Check out comments and additional items |  |  |
| 3        | Door frame. Black wood                | Interior                                               |                                         |  |  |
|          | Numerals                              | Chip over door to left                                 |                                         |  |  |
|          | Door closure                          | Some corresponding damage to seal                      |                                         |  |  |
|          | Security fitting bracket              | Some light wear to right                               |                                         |  |  |
|          |                                       | Security fitting bar missing                           |                                         |  |  |
| 4        | Ceiling. Painted white                |                                                        |                                         |  |  |
| 5        | Spotlights. White finished            | Working                                                |                                         |  |  |
| 6        | Walls. Painted grey                   | Slight patchy appearance                               |                                         |  |  |
|          |                                       | Some uneven finishes, over painting and touch up marks |                                         |  |  |
|          |                                       | Couple of light marks                                  |                                         |  |  |
| 7        | Switches and sockets as fitted. Metal |                                                        |                                         |  |  |
| 8        | Skirting boards. Painted white        | Some minor wear                                        |                                         |  |  |
| 9        | Floor. Brown wood                     | Light wear                                             |                                         |  |  |
|          |                                       | Small round darker brown mark to far right corner      |                                         |  |  |