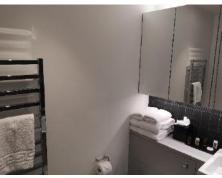

## BATHROOM

## Check in photos

| Bathroor | Bathroom                              |                                                             |                                         |  |  |
|----------|---------------------------------------|-------------------------------------------------------------|-----------------------------------------|--|--|
| No       | Item                                  | Condition at check in                                       | Check out comments and additional items |  |  |
| 183      | Door as before  Matching twist lock   | Patchy, rubbed and marked to rear edge from door frame seal |                                         |  |  |
| 184      | Door frame as before                  | Some perishing and marks to seal                            |                                         |  |  |
| 185      | Ceiling as before                     |                                                             |                                         |  |  |
| 186      | Spotlights. White finished            | Working                                                     |                                         |  |  |
| 187      | Concealed light over cabinets         | Working                                                     |                                         |  |  |
| 188      | Under cabinet light. LED and diffuser | Working                                                     |                                         |  |  |
| 189      | Walls. Painted white                  |                                                             |                                         |  |  |

Page **35** of **39** 

| Bathrooi | Bathroom                                                    |                                                                           |                                         |  |  |
|----------|-------------------------------------------------------------|---------------------------------------------------------------------------|-----------------------------------------|--|--|
| No       | Item                                                        | Condition at check in                                                     | Check out comments and additional items |  |  |
| 190      | Wall tiles. Combination of darker and lighter brown ceramic | Some colour variation to grout  White marks to grout high level over bath |                                         |  |  |
| 191      | Wiring plate. White plastic                                 |                                                                           |                                         |  |  |
| 192      | Skirting board tiles. Brown ceramic                         |                                                                           |                                         |  |  |
| 193      | Floor tiles. Brown ceramic                                  | Colour variation and discolour to grout                                   |                                         |  |  |