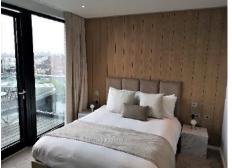

Page **30** of **39** 

| Bedroom | Bedroom                                                    |                                           |                                         |  |  |  |
|---------|------------------------------------------------------------|-------------------------------------------|-----------------------------------------|--|--|--|
| No      | Contents                                                   | Condition at check in                     | Check out comments and additional items |  |  |  |
| 156     | Balcony door and window matching previous                  |                                           |                                         |  |  |  |
| 157     | Smoke alarm as before                                      |                                           |                                         |  |  |  |
| 158     | Bedside tables. Set of 2 square grey marble                | Light wear  Tops slightly dull and patchy |                                         |  |  |  |
| 159     | Table lamps. Set of 2 round brass White glass globe shades |                                           |                                         |  |  |  |
| 160     | Headboard. Brown fabric                                    |                                           |                                         |  |  |  |
| 161     | Bed base. Double brown wood                                |                                           |                                         |  |  |  |
| 162     | Mattress. Double David Philips Ortho                       |                                           |                                         |  |  |  |
| 163     | Mattress protector. White                                  |                                           |                                         |  |  |  |
| 164     | Pillows. 4                                                 |                                           |                                         |  |  |  |
| 165     | Duvet. Double                                              |                                           |                                         |  |  |  |
| 166     | Fitted sheet. White                                        |                                           |                                         |  |  |  |
| 167     | Duvet cover. White striped 4 matching pillowcases          |                                           |                                         |  |  |  |
| 168     | Scatter cushions. Set of 2 square beige fabric             |                                           |                                         |  |  |  |
| 169     | Scatter cushion. Rectangular brown fabric                  |                                           |                                         |  |  |  |
| 170     | Throw/blanket. Brown woollen                               |                                           |                                         |  |  |  |