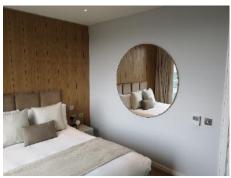

Page **31** of **39** 

| Bedroon | Bedroom                         |                       |                                         |  |  |  |  |
|---------|---------------------------------|-----------------------|-----------------------------------------|--|--|--|--|
| No      | Contents                        | Condition at check in | Check out comments and additional items |  |  |  |  |
| 171     | Mirror. Round with brass frame  |                       |                                         |  |  |  |  |
| 172     | Siemens panel as before         |                       |                                         |  |  |  |  |
| 173     | Air conditioning vent as before |                       |                                         |  |  |  |  |